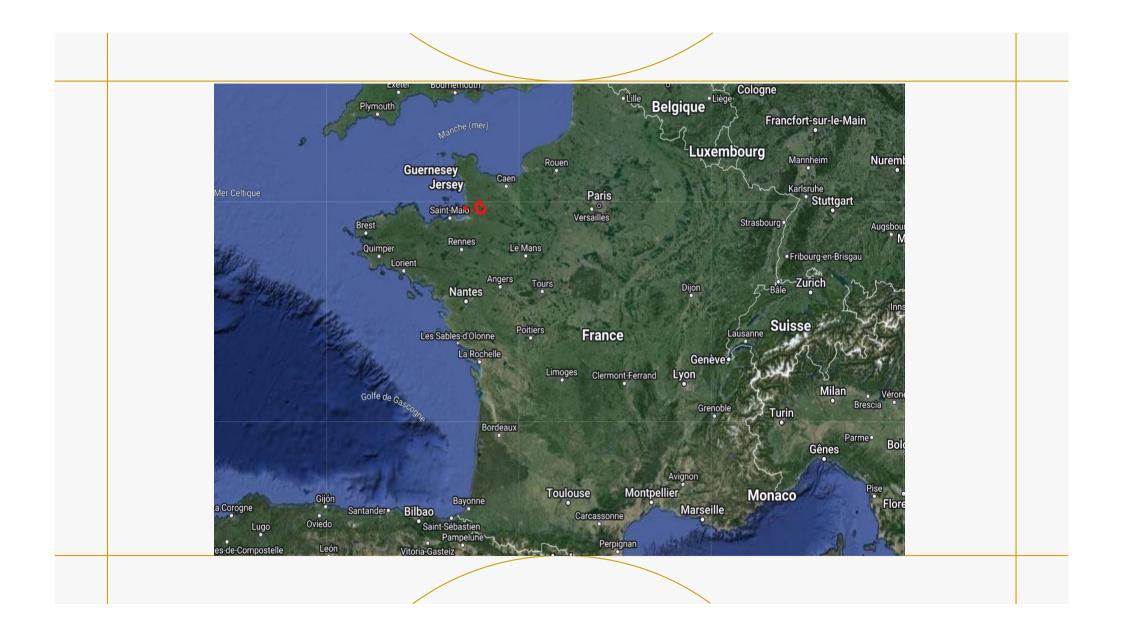

Granville full of sound and nature

> Rock wind and sea Le Cap Lihou

The High Town (and its stone walls full of memories)

The old church of Notre Dame du Lihou