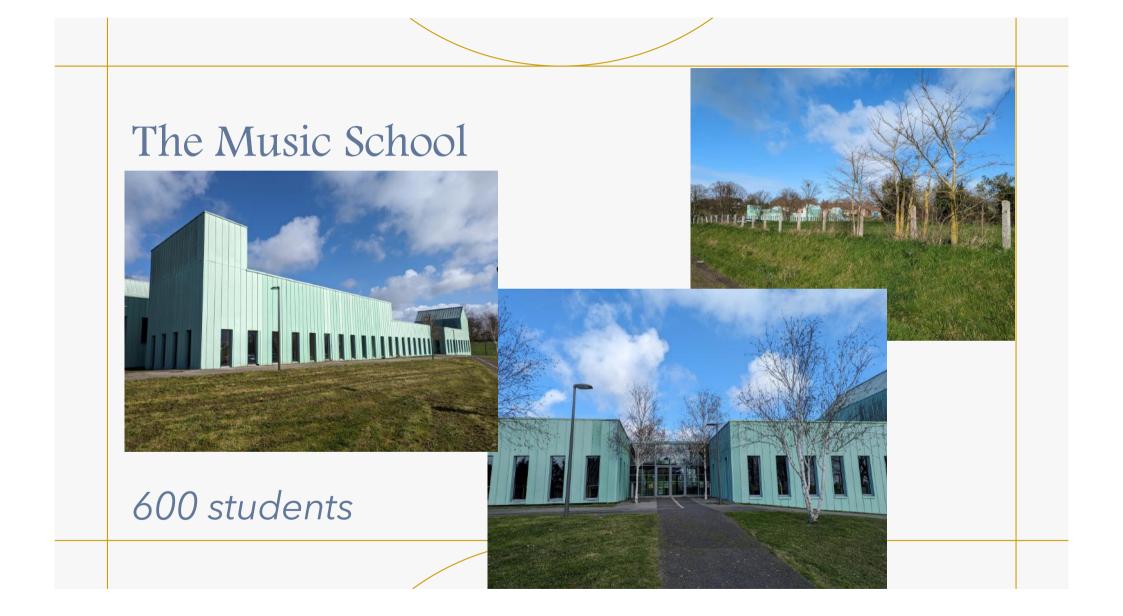

## Drawing children to music

Building children's confidence and sense of togetherness

The Choir