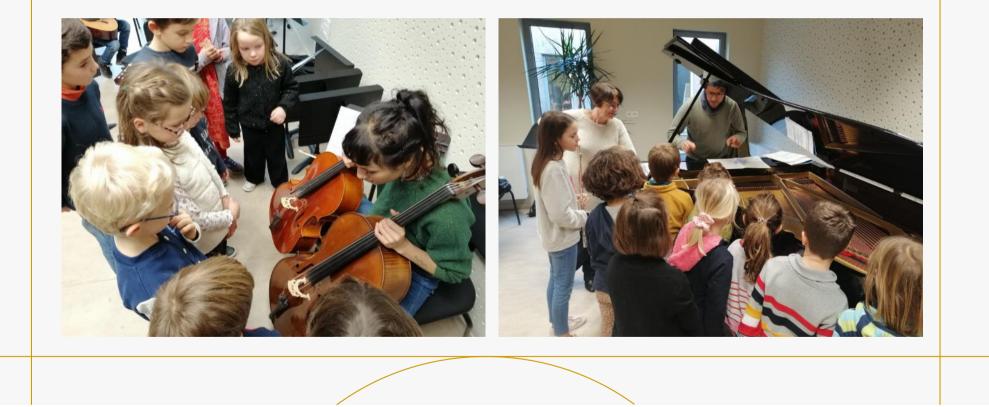

## Drawing children to music

Building children's confidence and sense of togetherness

The Choir