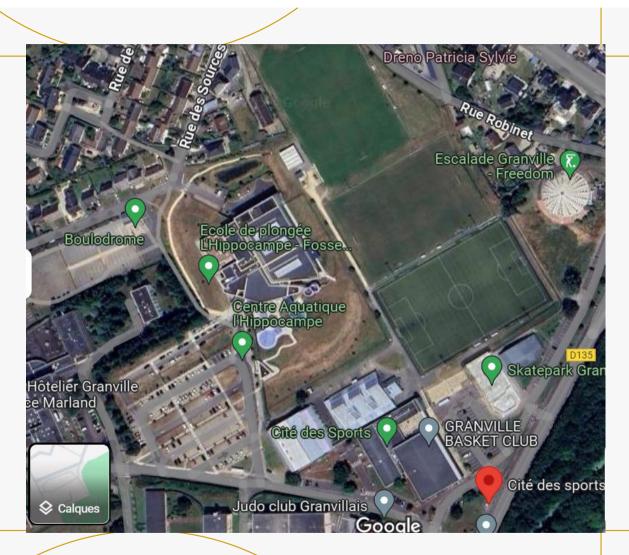

#### La Cité des Sports

- 2 complexes sportifs et 1 Cité des sports à Granville
- 7 gymnases multi-sports couverts, dont 1 nouveau gymnase à Saint-Pair-sur-Mer
- 1 centre aquatique
- 3 écoles de voiles / 5 bases nautiques
- Au total = **18** équipements